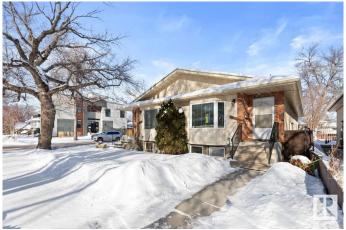

# \$879,900 - 8924/8926 88 Avenue, Edmonton

MLS® #E4422450

#### \$879.900

4 Bedroom, 2.50 Bathroom, 2,108 sqft Single Family on 0.00 Acres

Bonnie Doon, Edmonton, AB

Prime Investment Opportunity in Bonnie Doon! This side-by-side duplex is well-maintained and has recent upgrades. Each unit features an open and bright design with hardwood floors and a bright finished lower level, complete with a living room, kitchen, two bedrooms, and a full bath. The main floor boasts a bright and spacious living area and upgraded kitchen with ample cabinetry and counter space. The main floor features a spacious master bedroom with ensuite and generously sized second bedroom. Both units have a side entrance leading to the basement with a SECOND KITCHEN, offering great potential for multi-generational living. Situated on a 50 x 148 corner lot, the property also includes a double detached garage. Just steps from Mill Creek Ravine, schools, parks and quick access to downtown and public transit, this is an ideal opportunity for investors or homeowners looking to maximize value in a prime location!

### **Essential Information**

MLS® # E4422450 Price \$879,900

Bedrooms 4
Bathrooms 2.50

Full Baths 2 Half Baths 1

Square Footage 2,108 Acres 0.00 Year Built 1989

Type Single Family

Sub-Type Duplex Side By Side

## **Community Information**

Address 8924/8926 88 Avenue

Area Edmonton
Subdivision Bonnie Doon
City Edmonton

County ALBERTA

Province AB

Postal Code T6C 1L8