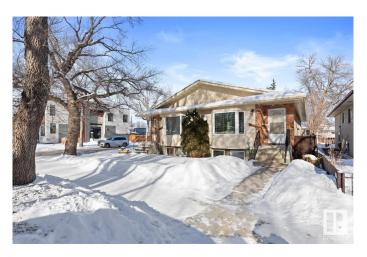

# \$879,900 - 8924/8926 88 Avenue, Edmonton

MLS® #E4422450

#### \$879.900

4 Bedroom, 2.50 Bathroom, 2,108 sqft Single Family on 0.00 Acres

Bonnie Doon, Edmonton, AB

Prime Investment Opportunity in Bonnie Doon! This side-by-side duplex is well-maintained and has recent upgrades. Each unit features an open and bright design with hardwood floors and a bright finished lower level, complete with a living room, kitchen, two bedrooms, and a full bath. The main floor boasts a bright and spacious living area and upgraded kitchen with ample cabinetry and counter space. The main floor features a spacious master bedroom with ensuite and generously sized second bedroom. Both units have a side entrance leading to the basement with a SECOND KITCHEN, offering great potential for multi-generational living. Situated on a 50 x 148 corner lot, the property also includes a double detached garage. Just steps from Mill Creek Ravine, schools, parks and quick access to downtown and public transit, this is an ideal opportunity for investors or homeowners looking to maximize value in a prime location!

### **Essential Information**

MLS® # E4422450 Price \$879,900

Bedrooms 4
Bathrooms 2.50

Full Baths 2 Half Baths 1

Square Footage 2,108 Acres 0.00 Year Built 1989

Type Single Family

Sub-Type Duplex Side By Side

## **Community Information**

Address 8924/8926 88 Avenue

Area Edmonton
Subdivision Bonnie Doon
City Edmonton

County ALBERTA

Province AB

Postal Code T6C 1L8