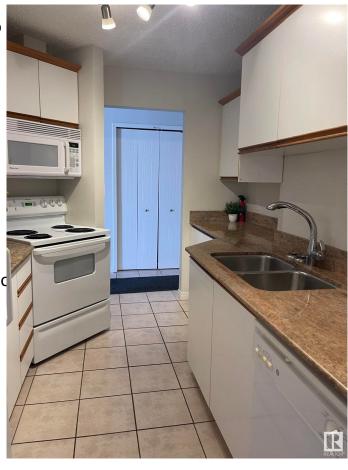

### \$124,900

1 Bedroom, 1.00 Bathroom, 661 sqft Condo / Townhouse on 0.00 Acres

Fulton Place, Edmonton, AB

This is a one bedroom gem in a great location. Clean, quiet and great floor plan, with a really spacious kitchen, comfy living room area, a cozy dining area and a space for a desk or yoga mat!! Bedroom is huge with double door closet, clean 4 piece bathroom and a combo unit washer/dryer inside the suite. Shower head updated, newer tiles in bathroom and some updated plumbing. Double security door entrance, includes a titled parking stall and this unit is an end unit, so close to back door entrance for easy access to parking. Parking stall includes power, condo fees include utilities except electricity. Large patio doors and a patio for fresh air and natural light. Location is great for downtown commute and close to public transportation!! Shopping and all amenities within walking distance.

## Interior

Appliances Dishwasher-Built-In, Euro

Stove-Electric

Heating Forced Air-1, Natural Gas