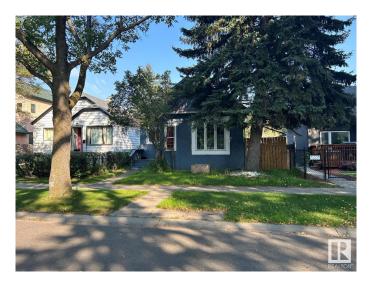

# \$177,500 - 11245 89 Street, Edmonton

MLS® #E4421225

#### \$177,500

3 Bedroom, 1.00 Bathroom, 928 sqft Single Family on 0.00 Acres

Parkdale (Edmonton), Edmonton, AB

\*Please note\* property is sold "as is where is at time of possession―. No warranties or representations

Built in 1923

# **Community Information**

Address 11245 89 Street

Area Edmonton

Subdivision Parkdale (Edmonton)

City Edmonton
County ALBERTA

Province AB

Postal Code T5B 3T3

#### **Exterior**

Exterior Wood, Stucco

Exterior Features Fenced, Landscaped, Public Transportation, Schools, Shopping Nearby

Roof Asphalt Shingles

Construction Wood, Stucco Foundation See Remarks