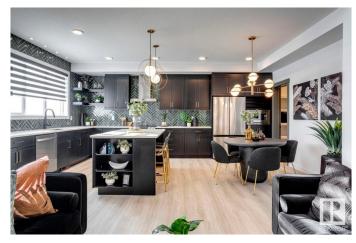

#### \$685,157

3 Bedroom, 2.50 Bathroom, 2,085 sqft Single Family on 0.00 Acres

River's Edge, Edmonton, AB

Discover this stunning farmhouse-style home featuring an open-to-below great room with large windows that flood the space with natural light. The main floor includes a convenient bedroom, a 3-piece bathroom with a standing shower, and a mudroom. The modern kitchen boasts quartz counters, cabinets to the ceiling, a walkthrough pantry, undermount sinks, and an electric fireplace in the living area. MDF shelving is thoughtfully placed throughout, adding functionality and style. Enjoy the spacious 21x22 double garage, textured ceilings, and a private side entrance. This beautifully designed home is the perfect blend of elegance and practicality! Photos are representative.