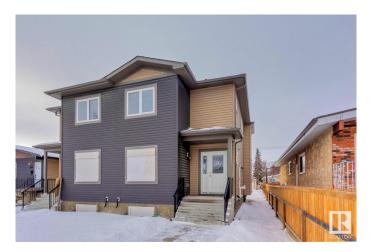

#### \$799,900

6 Bedroom, 5.00 Bathroom, 2,999 sqft Condo / Townhouse on 0.00 Acres

Prince Charles, Edmonton, AB

An exceptional investment opportunity in Prince Charles! On the doorstep of the highly anticipated Blachford development is this Side by side duplex with side entrances and potential for legal basement suites. Create an excellent cash flowing investment property with this never lived in property. Each duplex offers nearly 1500sqft of living space across 2 levels. The main levels each feature a sizable office space, dining room, kitchen, living room, and 2pc bathroom. The upper levels offer 3 spacious bedrooms as well as upstairs laundry. The primary bedroom is equipped with a 3pc ensuite and walk-in closet. Currently the basement is undeveloped but with the side entry, a savvy investor could build out two additional legal suites in the basement to create the ultimate investment property. Market rents suggest a cap rate of greater than 5%!

#### **Essential Information**

MLS® # E4418839 Price \$799,900

Bedrooms 6

Bathrooms 5.00

Full Baths 4

Half Baths 2

Square Footage 2,999
Acres 0.00
Year Built 2015

Type Condo / Townhouse Sub-Type Duplex Side By Side

## **Exterior**

Exterior Wood, Vinyl

Exterior Features Back Lane, See Remarks

Roof Asphalt Shingles

Construction Wood, Vinyl

Foundation Concrete Perimeter