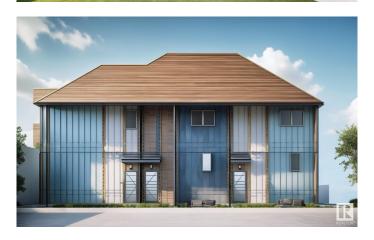

## \$2,200,000

5 Bedroom, 3.50 Bathroom, 4,247 sqft Single Family on 0.00 Acres

Parkview, Edmonton, AB

Premium rental portfolio on a Corner Lot!! Own a 3plex total of 7 units in the high-end "Parkview" community. This brand new "3plex townhouse" with legal suites makes a total of "3 up + 3 down units Plus 1 Garage suite". Main and Second floor 9' ceiling. The upper unit each has 3 beds, 2.5 baths 1200 sqft with a massive size 'Open Deck' that aims for young professional tenants or quality family-oriented tenants. Lower units each have 2 beds, and 1 bath. The garage suite has 2 beds and 1 full bath. Three Single detached garages and lots of space for street parking. The property is projected to generate approximately \$149,400 in annual gross rent and cap rate of 4.8%. Fully finished and equipped with all appliances and landscaping. Currently DP stage and estimated completion Spring 2026. Photos are 3D rendering for illustration purposes only. The project is qualify for CMHC MLI Select program.

Built in 2025