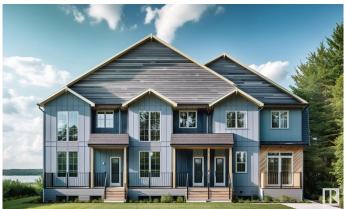

## \$2,200,000

5 Bedroom, 3.50 Bathroom, 4,247 sqft Single Family on 0.00 Acres

Parkview, Edmonton, AB

Premium rental portfolio on a Corner Lot!! Own a 3plex total of 7 units in the high-end "Parkview" community. This brand new "3plex townhouse" with legal suites makes a total of "3 up + 3 down units Plus 1 Garage suite". Main and Second floor 9' ceiling. The upper unit each has 3 beds, 2.5 baths 1200 sqft with a massive size 'Open Deck' that aims for young professional tenants or quality family-oriented tenants. Lower units each have 2 beds, and 1 bath. The garage suite has 2 beds and 1 full bath. Three Single detached garages and lots of space for street parking. The property is projected to generate approximately \$149,400 in annual gross rent and cap rate of 4.8%. Fully finished and equipped with all appliances and landscaping. Currently DP stage and estimated completion Spring 2026. Photos are 3D rendering for illustration purposes only. The project is qualify for CMHC MLI Select program.

Built in 2025