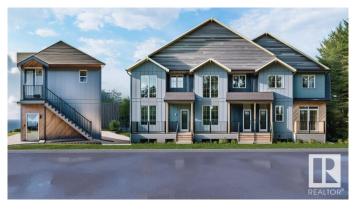

## \$2,200,000

5 Bedroom, 3.50 Bathroom, 4,247 sqft Single Family on 0.00 Acres

Parkview, Edmonton, AB

Premium rental portfolio on a Corner Lot!! Own a 3plex total of 7 units in the high-end "Parkview" community. This brand new "3plex townhouse" with legal suites makes a total of "3 up + 3 down units Plus 1 Garage suite". Main and Second floor 9' ceiling. The upper unit each has 3 beds, 2.5 baths 1200 sqft with a massive size 'Open Deck' that aims for young professional tenants or quality family-oriented tenants. Lower units each have 2 beds, and 1 bath. The garage suite has 2 beds and 1 full bath. Three Single detached garages and lots of space for street parking. The property is projected to generate approximately \$149,400 in annual gross rent and cap rate of 4.8%. Fully finished and equipped with all appliances and landscaping. Currently DP stage and estimated completion Spring 2026. Photos are 3D rendering for illustration purposes only. The project is qualify for CMHC MLI Select program.

Built in 2025