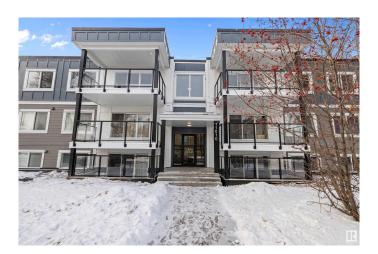

#### \$134,900

2 Bedroom, 1.00 Bathroom, 739 sqft Condo / Townhouse on 0.00 Acres

Westmount, Edmonton, AB

This top-floor, east-facing 2-bedroom unit, located on 124th Street, offers a modern and stylish living space with a spacious covered balcony. The building has recently undergone extensive exterior renovations, including new windows, patio doors, and exterior common area doors, all complemented by beautiful and durable hardie siding. The balconies have been upgraded with sleek steel railings and glass, along with new roof structures. The foundation has been fully waterproofed, with a new weeping tile system ensuring long-term stability. This unit is a perfect option for first-time homebuyers or investors, featuring the added convenience of in-suite laundry and storage. Virtually staged.

## **Exterior**

Exterior Wood, Hardie Board Siding

Exterior Features Public Transportation, Schools, Shopping Nearby

Roof Flat, SBS Roofing System
Construction Wood, Hardie Board Siding

Foundation Block