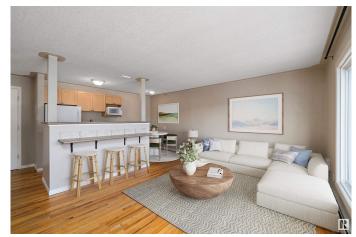

#### \$134,900

2 Bedroom, 1.00 Bathroom, 739 sqft Condo / Townhouse on 0.00 Acres

Westmount, Edmonton, AB

This top-floor, east-facing 2-bedroom unit, located on 124th Street, offers a modern and stylish living space with a spacious covered balcony. The building has recently undergone extensive exterior renovations, including new windows, patio doors, and exterior common area doors, all complemented by beautiful and durable hardie siding. The balconies have been upgraded with sleek steel railings and glass, along with new roof structures. The foundation has been fully waterproofed, with a new weeping tile system ensuring long-term stability. This unit is a perfect option for first-time homebuyers or investors, featuring the added convenience of in-suite laundry and storage. Virtually staged.

#### Interior

Appliances Dishwasher-Built-In, Dryer, Hood Fan, Refrigerator, Stove-Electric,

Washer

Heating Hot Water, Water