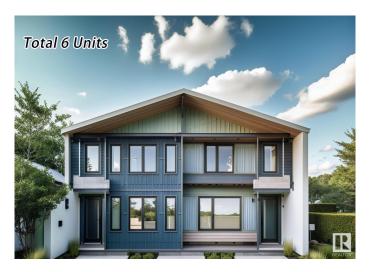

# \$1,715,000

6 Bedroom, 5.00 Bathroom, 1,426 sqft Single Family on 0.00 Acres

Allendale, Edmonton, AB

Total 6 units Side-by-Side Duplex in the Allendale, University of Alberta area. Great investment project with potential to split the land titles. 2 duplex units, 2 basement suites, and 2 garage suites. Each Duplex size is around 1426 sqft. and Basement secondary suite is about 667 sqft., and each Garage suite is around 360 sqft. Highlights: Main floor full bath, Main floor Den, Upstairs bonus room, Two good size bedrooms in the basement suite. CMHC MLI Select financing is available. Cap rate is 4.65%. Photos are 3D rendering and for illustration purpose only. Project is schedule to complete October 2025.

## **Exterior**

Exterior Wood, Vinyl
Exterior Features See Remarks

Roof Asphalt Shingles

Construction Wood, Vinyl

Foundation Concrete Perimeter