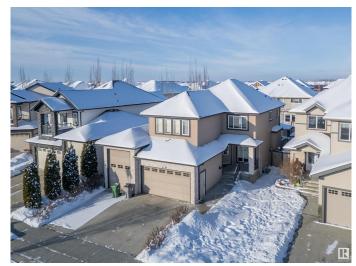

#### \$649.000

4 Bedroom, 3.50 Bathroom, 2,291 sqft Single Family on 0.00 Acres

Place Chaleureuse, Beaumont, AB

Well Kept !! Great location set back from 30th Avenue off service road. Close to shopping and schools . Great finishing. 2290 sq. ft. with triple garage, one bay has 12 foot door and deep enough for most RVs. Open concept kitchen with dining room with big window to look on to tiled yard. Extensive use of tile and dark hardwood. Granite in every bathroom. Master has large shower, jet tub and double sinks. Master Bedroom also has sitting area! Bonus room is huge and has vaulted ceiling. and walk through pantry. Fully finished basement with one bedroom and full washroom. priced to sell !!!

#### **Amenities**

Amenities Ceiling 9 ft., Exterior Walls- 2"x6"

Parking Triple Garage Attached, See Remarks