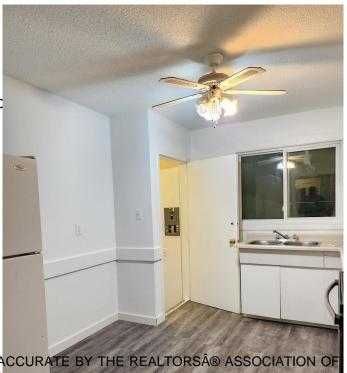

Basement Full, Partially Finished

**Exterior** 

Exterior Wood, Stucco

Exterior Features Back Lane, Fenced, Lanc

Shopping Nearby

Roof Asphalt Shingles

Construction Wood, Stucco

Foundation Concrete Perimeter