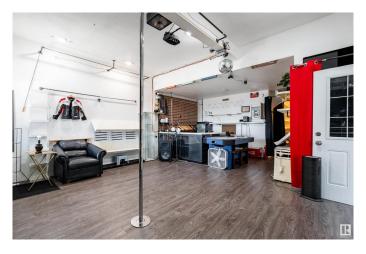

### \$595,000

4 Bedroom, 2.50 Bathroom, 2,454 sqft Single Family on 0.00 Acres

Belvedere, Edmonton, AB

Welcome to an exceptional turnkey building offering unparalleled opportunities for business and living. Previously a launching pad for successful ventures, including one now expanding nationally, this property boasts CB2 rezoning for redevelopment potential. Lease out this fully equipped space, providing both business and residential accommodation, setting it apart from the rest. Low taxes and utilities add value, while its versatile layout suits events, meetings, art galleries, and pop-up shops. This is rare opportunity in a high traffic area in the middle of multi-million revitalization making it a prime investment opportunity.

## Interior

Appliances Dishwasher-Portable, Dryer, Freezer, Hood Fan, Washer,

Refrigerators-Two, Stoves-Two

Heating Forced Air-1, Natural Gas

Stories 3 Has Suite Yes

Has Basement Yes

Basement Full, Finished