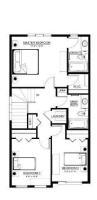

### \$519,900

3 Bedroom, 2.50 Bathroom, 1,462 sqft Single Family on 0.00 Acres

Edgemont (Edmonton), Edmonton, AB

Meet the Emerson, a functional and fashionable duplex home with an attached single-car garage. Entering into the house, you'll find your level 1 kitchen complete with a walk-in pantry and additional storage. This area is the ideal space for bringing families and friends together to share a meal and make new memories. The second floor features three bedrooms, two bathrooms, as well as your second-floor laundry and two linen closets. The basement is roughed in for a 1 bedroom suite with an exterior side entrance.

#### **Essential Information**

MLS® # E4412375 Price \$519,900

Bedrooms 3

Bathrooms 2.50

Full Baths 2

Half Baths 1

Square Footage 1,462

Acres 0.00