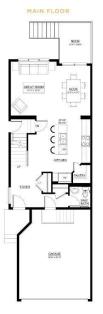

### \$519,900

3 Bedroom, 2.50 Bathroom, 1,462 sqft Single Family on 0.00 Acres

Edgemont (Edmonton), Edmonton, AB

Meet the Emerson, a functional and fashionable duplex home with an attached single-car garage. Entering into the house, you'll find your level 1 kitchen complete with a walk-in pantry and additional storage. This area is the ideal space for bringing families and friends together to share a meal and make new memories. The second floor features three bedrooms, two bathrooms, as well as your second-floor laundry and two linen closets. The basement is roughed in for a 1 bedroom suite with an exterior side entrance.

#### **Essential Information**

MLS® # E4412375 Price \$519,900

Bedrooms 3

Bathrooms 2.50

Full Baths 2

Half Baths 1

Square Footage 1,462

Acres 0.00