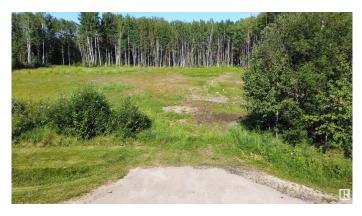

#### \$54,900

0 Bedroom, 0.00 Bathroom, Single Family on 0.00 Acres

Calling Lake, Calling Lake, AB

This impressive 0.85-acre (37m x 91m) serviced RC1 lot in Calling Lake, AB offers an ideal location for either a permanent residence or a recreational retreat. Situated just minutes from Ben Auger Memorial Park, a boat launch, beach area, shopping amenities, gas station, and Calling Lake School, this property combines convenience with a serene setting. The lot has been cleared of trees, providing a ready-to-build canvas for your new home or getaway. Please note that while gas and power services are available, they will need to be reconnected.

## Exterior

Exterior Features Backs Onto Park/Trees, Boating, Flat Site, No Back Lane, Not Fenced