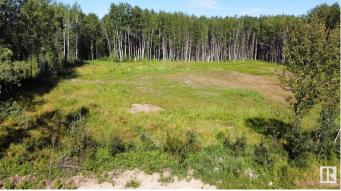

#### \$54,900

0 Bedroom, 0.00 Bathroom, Single Family on 0.00 Acres

Calling Lake, Calling Lake, AB

This impressive 0.85-acre (37m x 91m) serviced RC1 lot in Calling Lake, AB offers an ideal location for either a permanent residence or a recreational retreat. Situated just minutes from Ben Auger Memorial Park, a boat launch, beach area, shopping amenities, gas station, and Calling Lake School, this property combines convenience with a serene setting. The lot has been cleared of trees, providing a ready-to-build canvas for your new home or getaway. Please note that while gas and power services are available, they will need to be reconnected.

## Exterior

Exterior Features Backs Onto Park/Trees, Boating, Flat Site, No Back Lane, Not Fenced