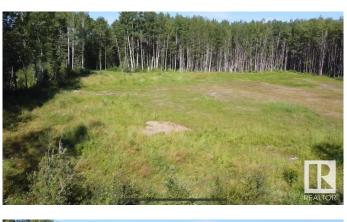

#### \$54,900

0 Bedroom, 0.00 Bathroom, Single Family on 0.00 Acres

Calling Lake, Calling Lake, AB

This impressive 0.85-acre (37m x 91m) serviced RC1 lot in Calling Lake, AB offers an ideal location for either a permanent residence or a recreational retreat. Situated just minutes from Ben Auger Memorial Park, a boat launch, beach area, shopping amenities, gas station, and Calling Lake School, this property combines convenience with a serene setting. The lot has been cleared of trees, providing a ready-to-build canvas for your new home or getaway. Please note that while gas and power services are available, they will need to be reconnected.

## Exterior

Exterior Features Backs Onto Park/Trees, Boating, Flat Site, No Back Lane, Not Fenced