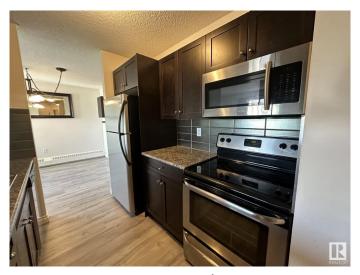

#### \$229,000

2 Bedroom, 2.00 Bathroom, 936 sqft Condo / Townhouse on 0.00 Acres

Queen Mary Park, Edmonton, AB

RENOVATED AND MOVE IN READY AMAZING SPACE OVER LOOKING THE INNER COURTYARD AND IN THE HEART OF THE BREWERY DISTRICT!!! FABULOUS TOP FLOOR CORNER UNIT in "THE POINTE II"! This is an impressive quality renovated & spacious 2 bedroom 2 bathroom top floor QUIET corner unit that has large sized living areas. The space features plank flooring, lots of closet and storage space, bedrooms that will fit queen and king beds, in suite laundry, beautiful kitchen with stainless appliances and a serving window with an eating bar, spacious living room with a large deck and a large dinning area. The 2 bedrooms are at opposite ends of the suite so great for privacy. An impressive and a must see apartment!

### Interior

Interior Features ensuite bathroom

Appliances Dishwasher-Built-In, Dryer, Hood Fan, Refrigerator, Stove-Electric,

Washer

Heating Baseboard, Natural Gas, Water